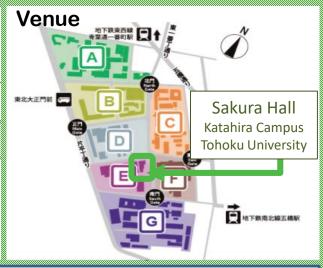

n the event.

Walmart Japan/SEIYU/ Micron Memory Japan G.K./ IGENOMIX JAPAN/ HIWIN CORPORATION/ iASYS Technology Solutions K.K./ Caterpillar/ Hisense Japan Corporation/ Basler/ Kunchi Inc./ Satyam Venture Engineering Services Private Limited Japan Branch/ DuPont K.K./ Ne2 Pacific K.K./ Znalytics, LLC/ Ericsson Japan K.K./ HIVERY Japan K.K./ MB Japan KK/ Cambridge Consultants/ CES CHUUDEN/ and more...

Career Connect

Networking event for international students and foreign companies JUNE 19 2019 3:00pm – 6:00pm

## Attendee:

Students studying at university or graduate school in the Tohoku area

Language: Japanese, English

There is no dress code

**Admission Free** 

## **Organizer: JETRO, Tohoku University**

Co-Organizer: DATEntre (Tohoku Innovation Human Resources Development Program)



## To register, please visit <a href="https://datentre.ihe.tohoku.ac.jp/?page\_id=1086">https://datentre.ihe.tohoku.ac.jp/?page\_id=1086</a>

Contact: Office for DATEntre, Center for Career Support, Tohoku University TEL: 022-795-4994 Email: date-event@grp.tohoku.ac.jp